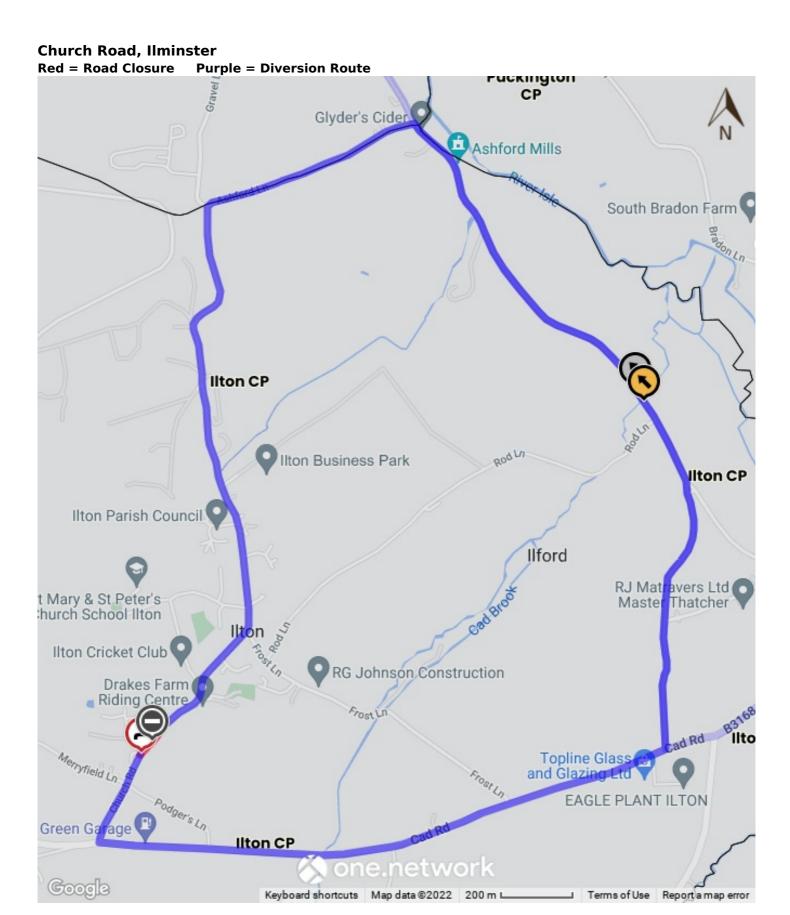

## **Parish of Ilton**

## **Temporary Closure of Church Road**

TAKE NOTICE that in pursuance of Section 14(1) of the Road Traffic Regulations Act 1984, as amended by the Road Traffic (Temporary Restrictions) Act 1991, the County Council of Somerset have made an Order PROHIBITING ALL TRAFFIC from proceeding along

Church Road from the junction with Hawthorn Road, northwards for 103 metres...

This order will enable Wessex Water to carry out replacement communication pipe relay works.

The Order became effective on 25th August 2022 and will remain in force for eighteen months.

The works are now expected to commence on 27th October 2022 until 28th October 2022 between the hours of (**00:00 - 23:59**) for a total of **2 days**.

Please visit https://one.network/?tm=131182955 for further information on the alternative route.