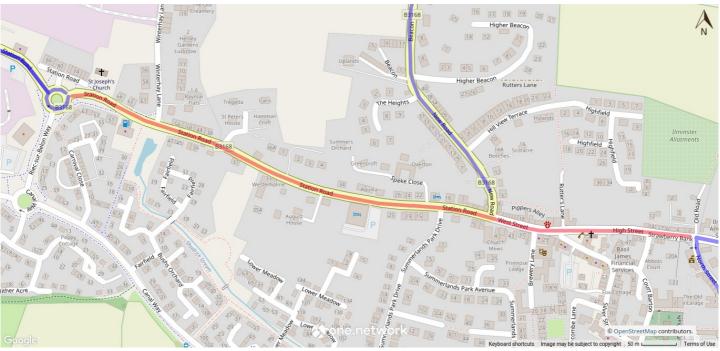

## Temporary Closure of Station Road, West Street, High Street

Somerset County Council in exercise of its powers under Section 14 (1) of the Road Traffic Regulation Act 1984 as amended, have made an Order prohibiting all traffic from proceeding along; **Station Road,** from the junction with Station Road Roundabout to the junction with West Street; **West Street** from the junction with Station Road to the junction with High Street and **High Street** - from the junction with West Street to teh junction with North Street

A total distance of **920.00 metres**. **Station Road, West Street, High Street** for a distance of **920.00 metres**.

This Order will enable Milestone Infrastructure to carry out resurfacing works.

The Order becomes effective on 26 August 2021 and will remain in force for eighteen months. The works are expected to commence on **1st September 2021** and last until **2nd September 2021** between the hours of **(00:00 - 23:59)** for a total of **2 days.** 

### Station Road, West Street, High Street, Ilminster Red = Road Closure Purple = Diversion Route

USRN: 36613112 SCALE: Not to scale © Crown Copyright and Database Right (2020) Ordnance Survey 100038382