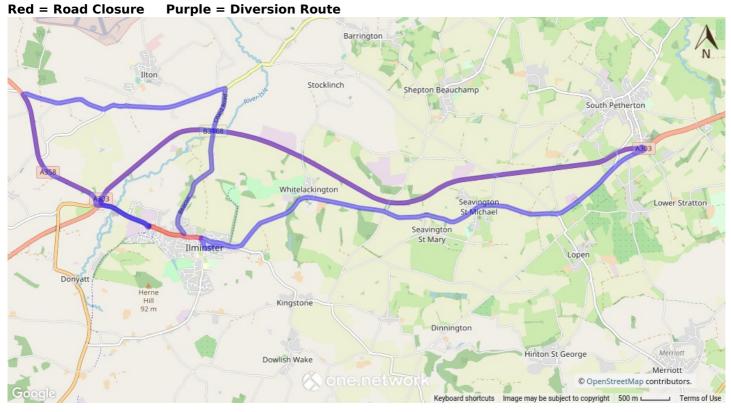

## Temporary Closure of Station Road, West Street, High Street

Somerset County Council in exercise of its powers under Section 14 (1) of the Road Traffic Regulation Act 1984 as amended, have made an Order prohibiting all traffic from proceeding along; **Station Road,** from the junction with Station Road Roundabout to the junction with West Street; **West Street** from the junction with Station Road to the junction with High Street and **High Street** - from the junction with West Street to teh junction with North Street

A total distance of **920.00 metres**. **Station Road, West Street, High Street** for a distance of **920.00 metres**.

This Order will enable Milestone Infrastructure to carry out resurfacing works.

The Order becomes effective on 26 August 2021 and will remain in force for eighteen months. The works are expected to commence on **1st September 2021** and last until **2nd September 2021** between the hours of **(00:00 - 23:59)** for a total of **2 days.** 

### Station Road, West Street, High Street, Ilminster Red = Road Closure Purple = Diversion Route

USRN: 36613112 SCALE: Not to scale © Crown Copyright and Database Right (2020) Ordnance Survey 100038382