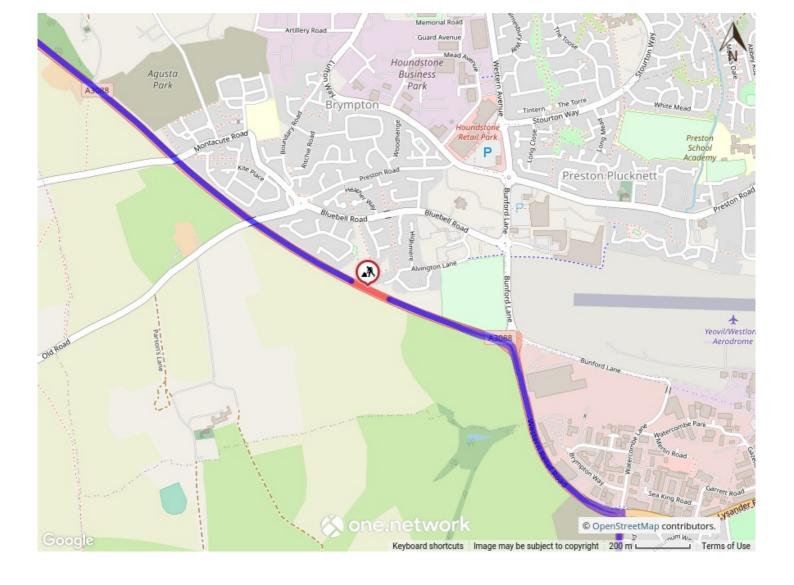

# **Temporary Closure of Cartgate Link Road**

Somerset County Council in exercise of its powers under Section 14 (1) of the Road Traffic Regulation Act 1984 as amended, have made an Order prohibiting all traffic from proceeding along; **Cartgate Link Road** - from 440m north west of the junction with Western Relief Road, north westwards for a total distance of **150 metres**.

Please visit www.one.network for further information on the alternative route.

Please note that should you require to view a closure which is more than two weeks ahead, you will need to Register for free with One.Network.